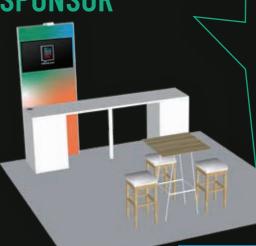

### **PLATINUM SPONSOR**

- Booth space 4m x 4m
- Back panel with standard layout of 2m50 height and 1m width with a 3m tablet
- 43" screen on top. This can be used to play a video, or connect it to your laptop for demonstrations.
- The booth is equipped with 2 cupboards (60x60x100cm) to store your belongings
- 3 High stools and 1 high table
- 1 Junction box with 3 sockets (16A / 220 V)
- Wi-Fi Connection (Wired Internet Connection on request)
- Badge reader to collect attendee details on your booth
- Priority placement in Expo Area

## GOLD+ & GOLD **SPONSOR**

- Booth space 4m x 4m
- Back panel with standard layout of 2m50 height and 1m width with a 3m tablet
- 43" screen on top. This can be used to play a video, or connect it to your laptop for demonstrations.
- The booth is equipped with 2 cupboards (60x60x100cm) to store your belongings
- 3 High stools and 1 high table
- 1 Junction box with 3 sockets (16A / 220 V)
- Wi-Fi Connection (Wired Internet Connection on request)
- Badge reader to collect attendee details on your booth