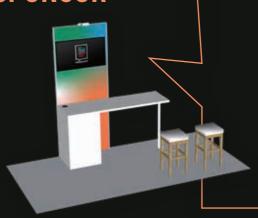

### **BRONZE SPONSOR**

- Booth space 2m x 2m
- Back panel with standard layout of 2m50 height and 1m width
- 43" screen on top. This can be used to play a video, or connect it to your laptop for demonstrations.
- The booth is equipped with a cupboard (60x60x100cm) to store your belongings
- 1 High stool
- 1 Junction box with 3 sockets (16A / 220 V)
- Wi-Fi Connection (Wired Internet Connection on request)
- Badge reader to collect attendee details on your booth