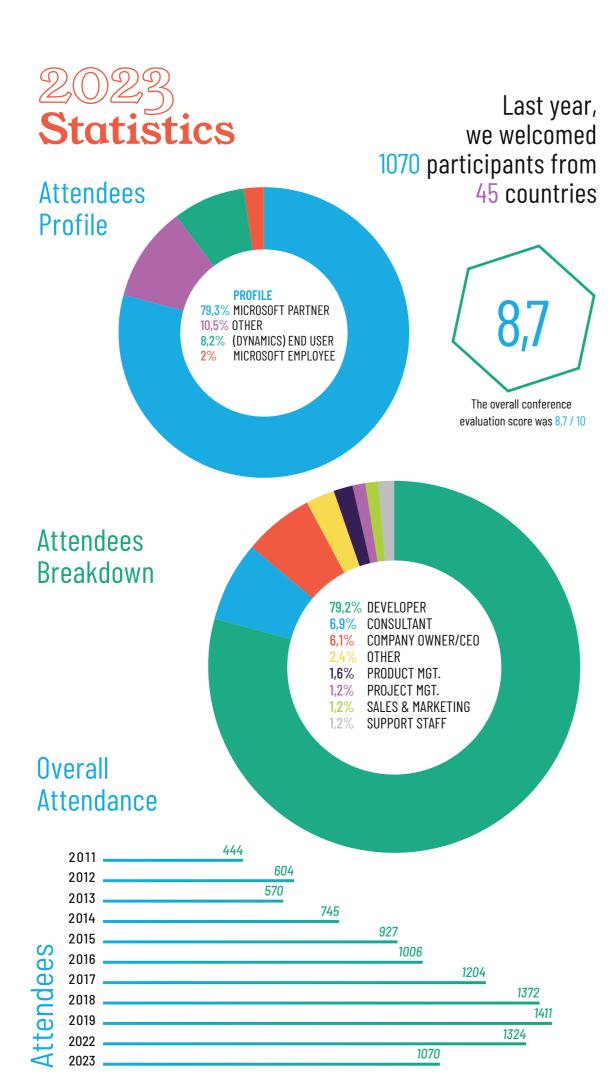

**GERMANY 257** BELGIUM 163 NETHERLANDS 140 DENMARK 129 UNITED KINGDOM 50 LITHUANIA 39 POLAND 36 ICELAND 29 ITALY 27 SPAIN 21 FRANCE 20 **AUSTRIA 14** CROATIA 14 SERBIA 13 UKRAINE 13 NORWAY 11 PORTUGAL 11 UNITED STATES 9 CZECH REPUBLIC ROMANIA 7 BULGARIA 6 HUNGARY 6 FINLAND 5 SWEDEN 5 SWITZERLAND JAPAN 4 NEW ZEALAND 3 SOUTH AFRICA 3 CANADA 2 CYPRUS 2 FAROE ISLANDS 2 LATVIA 2 LUXEMBOURG 2

PAKISTAN 2

AUSTRALIA ESTONIA 1

GREECE 1 INDIA 1 JERSEY MALTA 1

MONACO

TAIWAN 1

THAILAND

TUNISIA 1

UNITED ARAB

EMIRATES 1