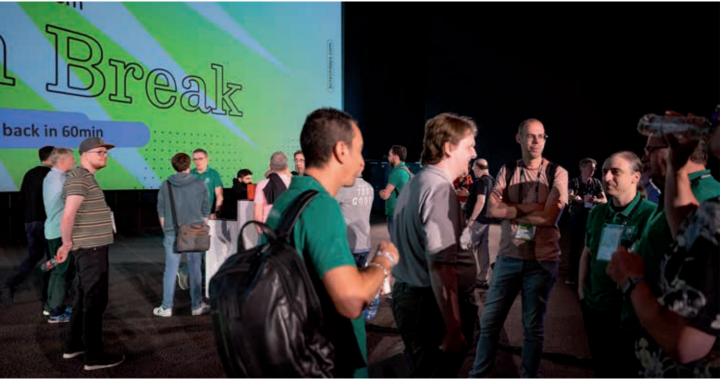

BC TechDays is hosted in a movie theatre, guaranteeing optimal viewing, listening and seating conditions.

And with session lengths of 90 minutes, you are assured of in-depth tracks, sustained with live demos and coding.

# **Conference Impressions** BC TechDays 2023

I really like the cinema as venue: many rooms, much space and overflow rooms are a very very good concept.

This year had great sessions and great new speakers, great networking and great beer - So great noone is above each other.