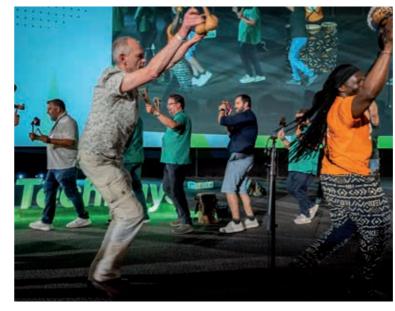

During 2 pre-conference days, people can attend full-day workshops teached by highly-skilled professionals.

BC TechDays is the place where some of the best developers and leading business owners cross paths, exchange ideas, find partners and conceive projects. It is where community ties are strengthened and where boundaries will be broken. It is where you want to be to make things happen. If you are passionate about Microsoft Dynamics Business Central then you need to be at BC TechDays!

BC TechDays is hosted in a movie theatre, guaranteeing optimal viewing, listening and seating conditions.

And with session lengths of 90 minutes, you are assured of in-depth tracks, sustained with live demos and coding.