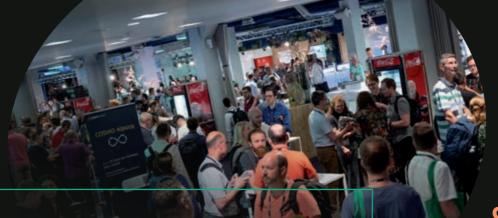

# **Conference Impressions** BC TechDays 2023

I really like the cinema as venue: many rooms, much space and overflow rooms are a very very good concept.

This year had great sessions and great new speakers, great networking and great beer - So great noone is above each other.