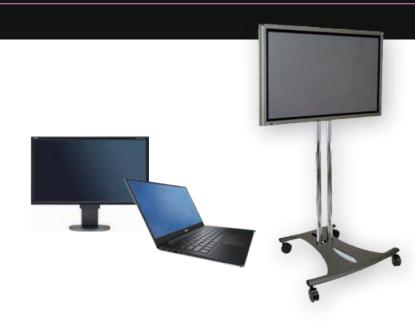

#### CAN BE ORDERED UPON REQUEST

- TFT screens
- Laptops
- Plasma screen on high floor-support (40", 50")
- Display shelves