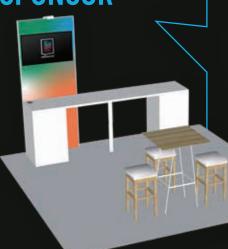

### **SILVER SPONSOR**

- Booth space 2m x 4m
- Back panel with standard layout of 2m50 height and 1m width with a 2m tablet
- 43" screen on top. This can be used to play a video, or connect it to your laptop for demonstrations.
- The booth is equipped with a cupboard (60x60x100cm) to store your belongings
- 2 High stools
- 1 Junction box with 3 sockets (16A / 220 V)
- Wi-Fi Connection (Wired Internet Connection on request)
- Badge reader to collect attendee details on your booth