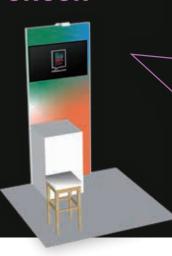

### **PLATINUM SPONSOR**

- Booth space 4m x 4m
- Back panel with standard layout of 2m50 height and 1m width with a 3m tablet
- 43" screen on top. This can be used to play a video, or connect it to your laptop for demonstrations.
- The booth is equipped with 2 cupboards (60x60x100cm) to store your belongings
- 3 High stools and 1 high table
- 1 Junction box with 3 sockets (16A / 220 V)
- Wi-Fi Connection (Wired Internet Connection on request)
- Badge reader to collect attendee details on your booth
- Priority placement in Expo Area

## GOLD+ & GOLD **SPONSOR**

- Booth space 4m x 4m
- Back panel with standard layout of 2m50 height and 1m width with a 3m tablet
- 43" screen on top. This can be used to play a video, or connect it to your laptop for demonstrations.
- The booth is equipped with 2 cupboards (60x60x100cm) to store your belongings
- 3 High stools and 1 high table
- 1 Junction box with 3 sockets (16A / 220 V)
- Wi-Fi Connection (Wired Internet Connection on request)
- Badge reader to collect attendee details on your booth

### **SILVER SPONSOR**

- Booth space 2m x 4m
- Back panel with standard layout of 2m50 height and 1m width with a 2m tablet
- 43" screen on top. This can be used to play a video, or connect it to your laptop for demonstrations.
- The booth is equipped with a cupboard (60x60x100cm) to store your belongings
- 2 High stools
- 1 Junction box with 3 sockets (16A / 220 V)
- Wi-Fi Connection (Wired Internet Connection on request)
- Badge reader to collect attendee details on your booth

### **BRONZE SPONSOR**

- Booth space 2m x 2m
- Back panel with standard layout of 2m50 height and 1m width
- 43" screen on top. This can be used to play a video, or connect it to your laptop for demonstrations.
- The booth is equipped with a cupboard (60x60x100cm) to store your belongings
- 1 High stool
- 1 Junction box with 3 sockets (16A / 220 V)
- Wi-Fi Connection (Wired Internet Connection on request)
- Badge reader to collect attendee details on your booth